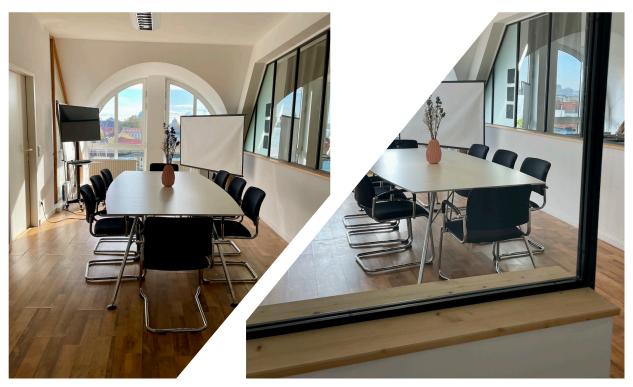

## THE VIEW

MEETING ROOM IN THE HEART OF BERLIN MITTE 22 SQM

- + coffee & tea inlcuded
- + water included
- + catering on demand

€ 400 / day € 60 / hour