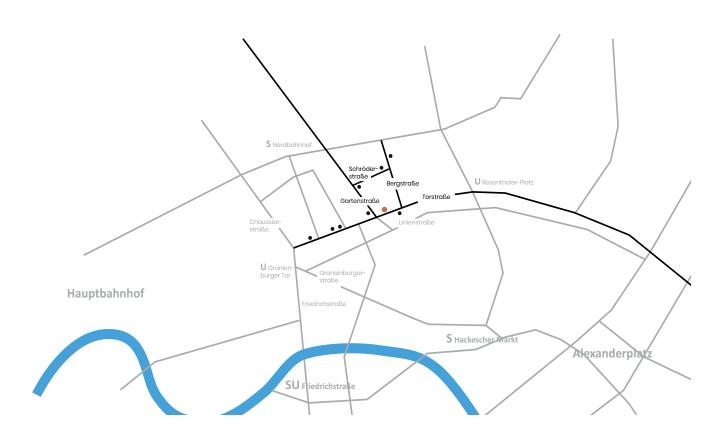

## LOCATION

Situated in the vibrant heart of Berlin Mitte, where everything you need is within walking distance, this spot is the perfect location to hold your meeting.

The diverse neighborhood has numerous restaurants and cafes, supermarkets, cutting-edge art galleries, theaters, museums as well as bars and clubs in walking distance.

U-BAHN

U5, U6

S-BAHN

S1, S2, S25, S26

TRAIN

Main Station

AIRPORT

Berlin-Brandenburg

HIGHWAY

SHOPPING

A 100 Beusselstraße I 6,3 km

TRAM/BUS

Tram 12, M1 Bus 100, 147, 300

**RESTAURANTS** 

walking distance

walking distance

HOTELS

walking distance