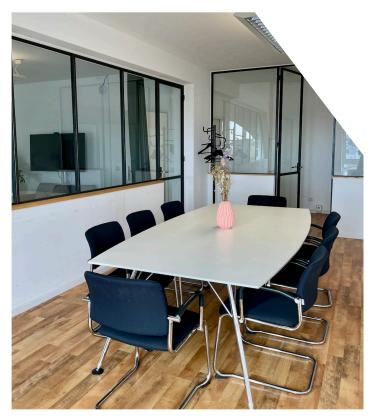

## THE VIEW

MEETING ROOM IN THE HEART OF BERLIN MITTE 22 SQM

- + coffee & tea inlcuded
- + water included
- + catering on demand

€ 400 / day € 60 / hour