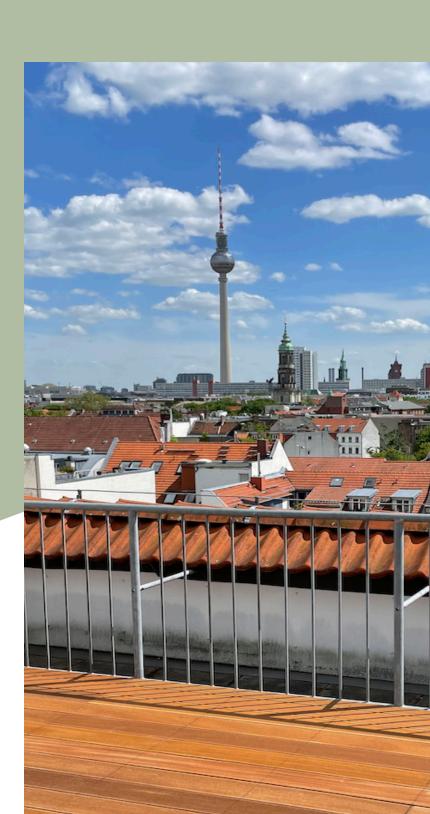

## THE VIEW

MEETING ROOM IN THE HEART OF BERLIN MITTE 22 SQM

- + coffee & tea inlcuded
- + water included
- + catering on demand

€ 400 / day € 60 / hour

## LOCATION

Situated in the vibrant heart of Berlin Mitte, where everything you need is within walking distance, this spot is the perfect location to hold your meeting.

The diverse neighborhood has numerous restaurants and cafes, supermarkets, cutting-edge art galleries, theaters, museums as well as bars and clubs in walking distance.